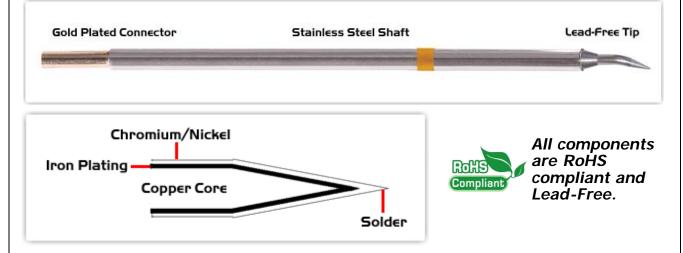

## **Material Composition**

<sup>1</sup> Easy Braid Co. tip cartridges will typically idle within a temperature range of +/-1.1°C. However, there is variation in idle temperature across tip geometries within an individual temperature series. Easy Braid Co. offers a wide variety of tip geometries from 0.25mm fine point tip to 5m chisel. The length and geometry of a tip will have an influence on the tip idle temperature. To accurately measure idle temperature it will depend greatly on the measurement method, technique and equipment used. Two different methods or the use of alternative equipment will produce different test results.