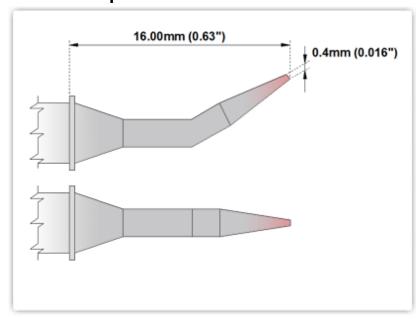

## EBM7B325

Bent Sharp, 0.40mm (0.016"), 30°

Tip Style: Bent Sharp
Tip Width: 0.40mm (0.016")
Tip Length: 16.00mm (0.63")

700 Type Cartridge<sup>1</sup>: 350°C - 398°C

RoHS Compliant<sup>2</sup> / Lead Free: YES

Equivalent to: STTC-140

For Use With: EB-9000S, EB-9000S-2, MX500 and MX5000