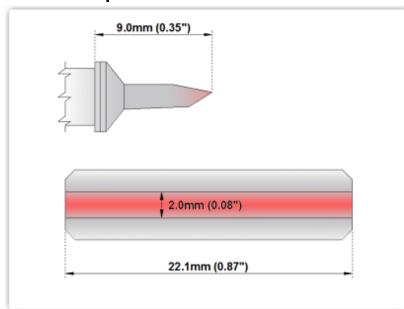

## EBM6LB127 Blade, 22.10mm (0.87")

Tip Style: Blade

Tip Width: 22.10mm (0.87")
Tip Length: 9.00mm (0.35")

600 Type Cartridge<sup>1</sup>: 325°C - 358°C

RoHS Compliant<sup>2</sup> / Lead Free: YES

Equivalent to: SMTC-062

For Use With: EB-9000S, EB-9000S-2, MX500 and MX5000