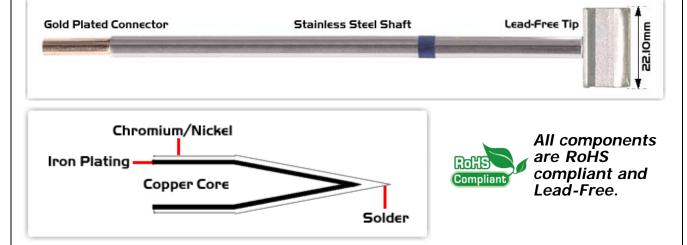

## **Material Composition**

<sup>1</sup> Easy Braid Co. tip cartridges will typically idle within a temperature range of +/-1.1°C. However, there is variation in idle temperature across tip geometries within an individual temperature series. Easy Braid Co. offers a wide variety of tip geometries from 0.25mm fine point tip to 5m chisel. The length and geometry of a tip will have an influence on the tip idle temperature. To accurately measure idle temperature it will depend greatly on the measurement method, technique and equipment used. Two different methods or the use of alternative equipment will produce different test results.