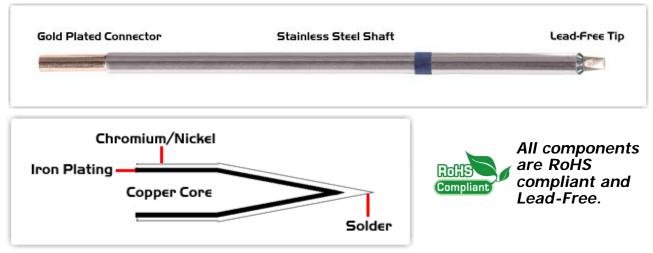

## **Material Composition**

<sup>1</sup> Easy Braid Co. tip cartridges will typically idle within a temperature range of +/-1.1°C. However, there is variation in idle temperature across tip geometries within an individual temperature series. Easy Braid Co. offers a wide variety of tip geometries from 0.25mm fine point tip to 5m chisel. The length and geometry of a tip will have an influence on the tip idle temperature. To accurately measure idle temperature it will depend greatly on the measurement method, technique and equipment used. Two different methods or the use of alternative equipment will produce different test results.

 $<sup>\</sup>boldsymbol{2}$  Please refer to  $\underline{\text{http://www.rohs.gov.uk}}$  for details on RoHS Compliance.