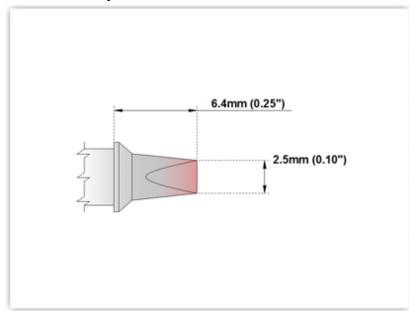

## EBM6CP200

Chisel, 2.50mm (0.10"), 30°

Tip Style: Chisel

Tip Width: 2.50mm (0.10")
Tip Length: 6.40mm (0.25")

600 Type Cartridge<sup>1</sup>: 325°C - 358°C

RoHS Compliant<sup>2</sup> / Lead Free: YES

Equivalent to: STTC-036P