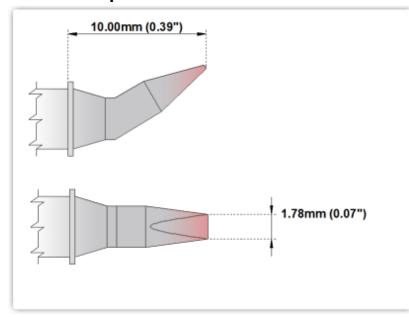

## EBM6CB225

Chisel Bent, 1.78mm (0.07"), 30°

Tip Style: Chisel Bent
Tip Width: 1.78mm (0.07")
Tip Length: 10.00mm (0.39")

600 Type Cartridge<sup>1</sup>: 325°C - 358°C

RoHS Compliant<sup>2</sup> / Lead Free: YES