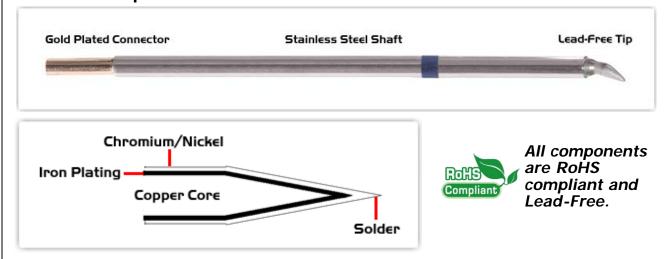

Equivalent to: STTC-098

For Use With: EB-9000S, EB-9000S-2, MX500 and MX5000

## **Material Composition**

<sup>1</sup> Easy Braid Co. tip cartridges will typically idle within a temperature range of +/-1.1°C. However, there is variation in idle temperature across tip geometries within an individual temperature series. Easy Braid Co. offers a wide variety of tip geometries from 0.25mm fine point tip to 5m chisel. The length and geometry of a tip will have an influence on the tip idle temperature. To accurately measure idle temperature it will depend greatly on the measurement method, technique and equipment used. Two different methods or the use of alternative equipment will produce different test results.