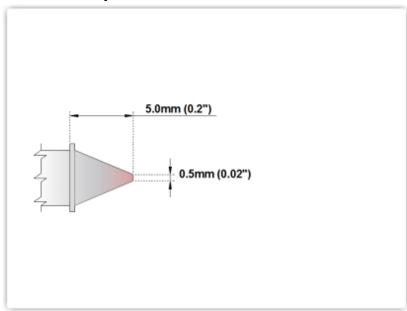

## EBM6C301 Conical, 0.50mm (0.02")

Tip Style: Conical

Tip Width: 0.50mm (0.02")
Tip Length: 5.00mm (0.20")

600 Type Cartridge<sup>1</sup>: 325°C - 358°C

RoHS Compliant<sup>2</sup> / Lead Free: YES

Equivalent to: STTC-016