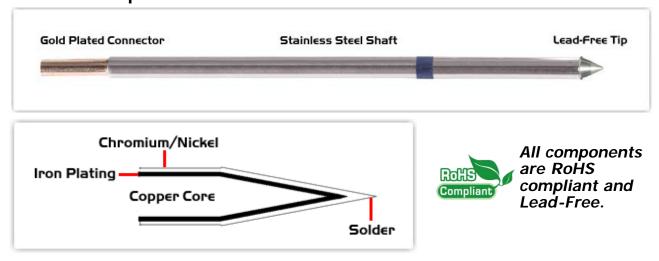

## **Material Composition**

<sup>1</sup> Easy Braid Co. tip cartridges will typically idle within a temperature range of +/-1.1°C. However, there is variation in idle temperature across tip geometries within an individual temperature series. Easy Braid Co. offers a wide variety of tip geometries from 0.25mm fine point tip to 5m chisel. The length and geometry of a tip will have an influence on the tip idle temperature. To accurately measure idle temperature it will depend greatly on the measurement method, technique and equipment used. Two different methods or the use of alternative equipment will produce different test results.

 $<sup>\</sup>boldsymbol{2}$  Please refer to  $\underline{\text{http://www.rohs.gov.uk}}$  for details on RoHS Compliance.