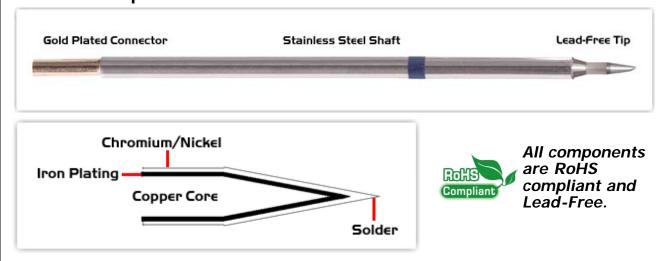

For Use With: EB-9000S, EB-9000S-2, MX500 and MX5000

## **Material Composition**

<sup>1</sup> Easy Braid Co. tip cartridges will typically idle within a temperature range of +/-1.1°C. However, there is variation in idle temperature across tip geometries within an individual temperature series. Easy Braid Co. offers a wide variety of tip geometries from 0.25mm fine point tip to 5m chisel. The length and geometry of a tip will have an influence on the tip idle temperature. To accurately measure idle temperature it will depend greatly on the measurement method, technique and equipment used. Two different methods or the use of alternative equipment will produce different test results.