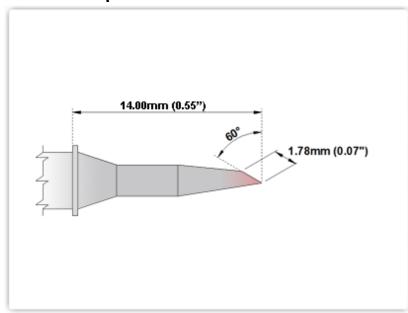

## EBM6BV350

Bevel, 1.78mm (0.07"), 60°

Tip Style: Bevel

Tip Width: 1.78mm (0.07")
Tip Length: 14.00mm (0.55")

600 Type Cartridge<sup>1</sup>: 325°C - 358°C

RoHS Compliant<sup>2</sup> / Lead Free: YES

Equivalent to: STTC-047