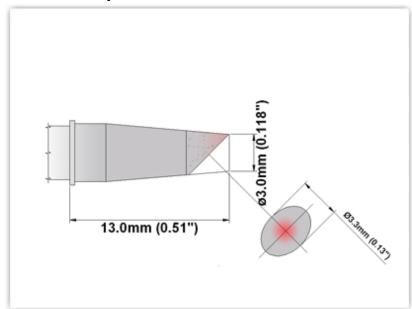

## EBM6BV030 Bevel 3.00mm (0.12")

Tip Style: Bevel

Tip Width: 3.00mm (0.12")
Tip Length: 13.00mm (0.51")

600 Type Cartridge<sup>1</sup>: 325°C - 358°C

RoHS Compliant<sup>2</sup> / Lead Free: YES

For Use With: EB-9000S, EB-9000S-2, MX500 and MX5000