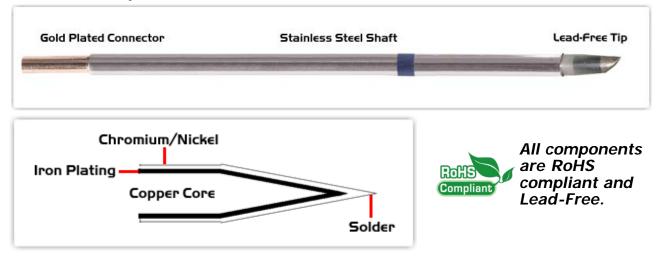

## **Material Composition**

<sup>1</sup> Easy Braid Co. tip cartridges will typically idle within a temperature range of +/-1.1°C. However, there is variation in idle temperature across tip geometries within an individual temperature series. Easy Braid Co. offers a wide variety of tip geometries from 0.25mm fine point tip to 5mm chisel. The length and geometry of a tip will have an influence on the tip idle temperature. To accurately measure idle temperature it will depend greatly on the measurement method, technique and equipment used. Two different methods or the use of alternative equipment will produce different test results.

 $<sup>\</sup>boldsymbol{2}$  Please refer to  $\underline{\text{http://www.rohs.gov.uk}}$  for details on RoHS Compliance.