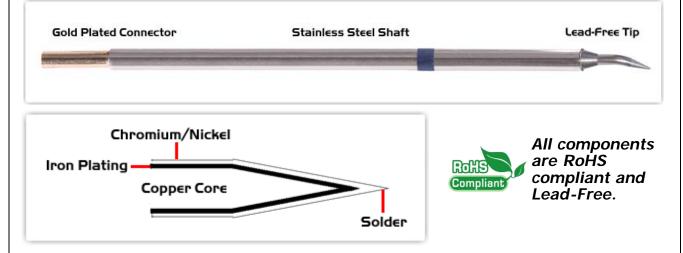

## **Material Composition**

<sup>1</sup> Easy Braid Co. tip cartridges will typically idle within a temperature range of +/-1.1°C. However, there is variation in idle temperature across tip geometries within an individual temperature series. Easy Braid Co. offers a wide variety of tip geometries from 0.25mm fine point tip to 5m chisel. The length and geometry of a tip will have an influence on the tip idle temperature. To accurately measure idle temperature it will depend greatly on the measurement method, technique and equipment used. Two different methods or the use of alternative equipment will produce different test results.