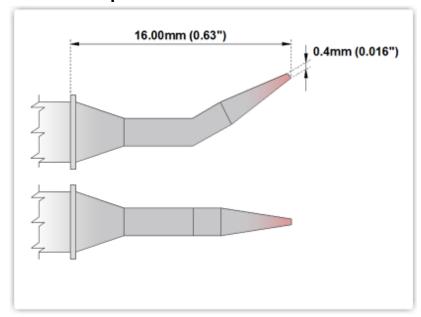

## EBM6B325

Bent Sharp, 0.40mm (0.016"), 30°

Tip Style: Bent Sharp
Tip Width: 0.40mm (0.016")
Tip Length: 16.00mm (0.63")

600 Type Cartridge<sup>1</sup>: 325°C - 358°C

RoHS Compliant<sup>2</sup> / Lead Free: YES

Equivalent to: STTC-040

For Use With: EB-9000S, EB-9000S-2, MX500 and MX5000