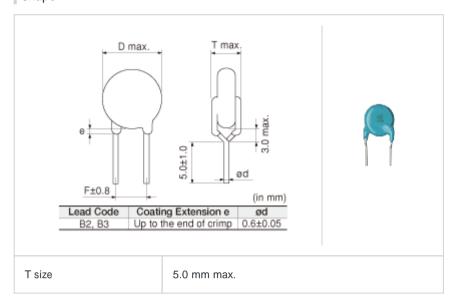

# DE21XKY680JB2BM01

"#" indicates a package specification code.

< List of part numbers with package codes > DE21XKY680JB2BM01

# Shape



# Notes

X1/Y2 Class Certified Products

#### References

| Packaging | Specifications  | Minimum quantity |
|-----------|-----------------|------------------|
| В         | Packing in bulk | 500              |

# Specifications

| Capacitance                                      | 68pF ±5%          |
|--------------------------------------------------|-------------------|
| Rated voltage                                    | 250Vac(r.m.s.)    |
| Temperature characteristics (complied standard)  | SL(JIS)           |
| Temperature coefficient                          | +350 to -1000ppm/ |
| Temperature range of temperature characteristics | 20 to 85          |
| Operating temperature range                      | -25 to 125        |

1 of 1

# Attention

- 1. This datasheet is downloaded f