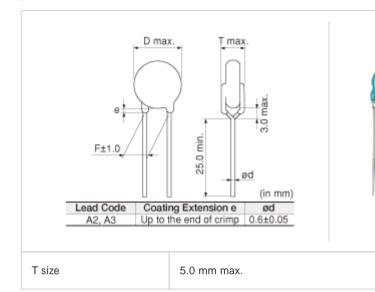

## Shape

| Notes                          |                 |                  |
|--------------------------------|-----------------|------------------|
| X1/Y2 Class Certified Products |                 |                  |
| References                     |                 |                  |
| Packaging                      | Specifications  | Minimum quantity |
| В                              | Packing in bulk | 250              |