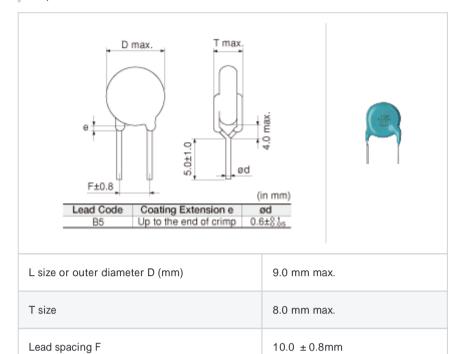

## Shape

## Specifications

Lead diameter d

Paint dripping e

| Capacitance                                      | 1500pF ± 20%   |
|--------------------------------------------------|----------------|
| Rated voltage                                    | 250Vac(r.m.s.) |
| Temperature characteristics (complied standard)  | E(JIS)         |
| Capacitance change rate                          | +20/-55%       |
| Temperature range of temperature characteristics | -25 to 85      |
| Operating temperature range                      | -25 to 125     |

0.6 +0.1/-0.05mm

Up to the end of crimp

muRata Murata Manufacturing Co., Ltd.

URL: http://www.murata.co.jp/

Last updated: 2013/11/16