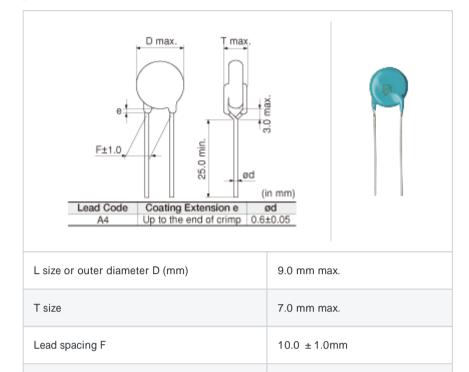

# Shape

### Specifications

Lead diameter d

Paint dripping e

| Capacitance                                      | 680pF ±10%     |
|--------------------------------------------------|----------------|
| Rated voltage                                    | 250Vac(r.m.s.) |
| Temperature characteristics (complied standard)  | B(JIS)         |
| Capacitance change rate                          | ± 10%          |
| Temperature range of temperature characteristics | -25 to 85      |
| Operating temperature range                      | -25 to 125     |

 $0.6 \pm 0.05$ mm

Up to the end of crimp

muRata Murata Manufacturing Co., Ltd.

URL: http://www.murata.co.jp/

Last updated: 2013/11/16