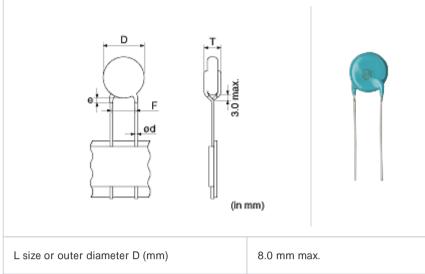

## Shape

| (in mm)                         |                        |
|---------------------------------|------------------------|
| L size or outer diameter D (mm) | 8.0 mm max.            |
| T size                          | 7.0 mm max.            |
| Lead spacing F                  | 10.0 ± 1.0mm           |
| Lead diameter d                 | 0.6 ± 0.05mm           |
| Paint dripping e                | Up to the end of crimp |