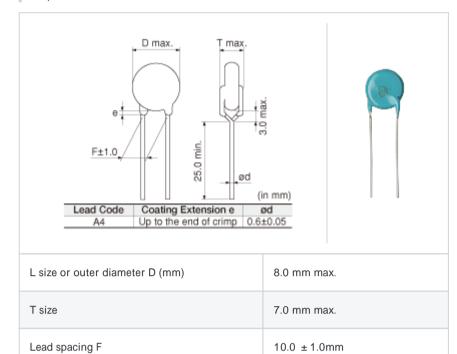

#### Shape

### Specifications

Lead diameter d

Paint dripping e

| Capacitance                                      | 100pF ± 10%    |
|--------------------------------------------------|----------------|
| Rated voltage                                    | 250Vac(r.m.s.) |
| Temperature characteristics (complied standard)  | B(JIS)         |
| Capacitance change rate                          | ± 10%          |
| Temperature range of temperature characteristics | -25 to 85      |
| Operating temperature range                      | -25 to 125     |

 $0.6 \pm 0.05$ mm

Up to the end of crimp

muRata Murata Manufacturing Co., Ltd.

URL: http://www.murata.co.jp/

Last updated: 2013/11/16