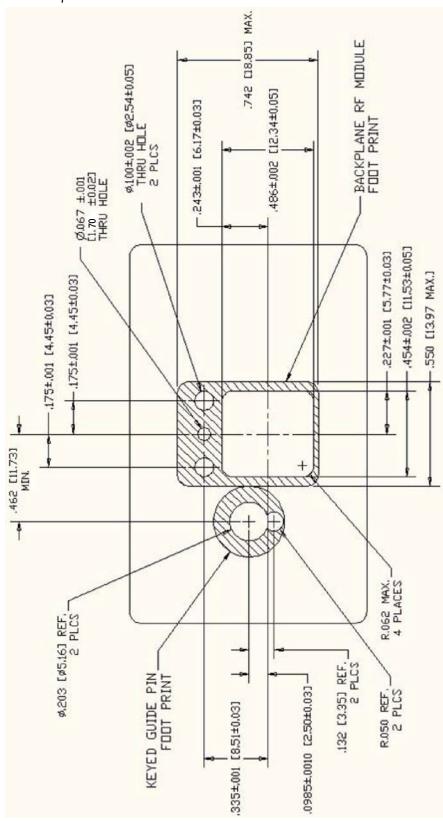

## 2. REVISION SUMMARY

· Initial release of document

Inches [Millimeters]

Figure 1

Vita 67.1 Connector Mounting Pattern 1996884-1 and 2101510-1, 4-Position Backplane R.F. Modules

Inches [Millimeters]

Figure 2