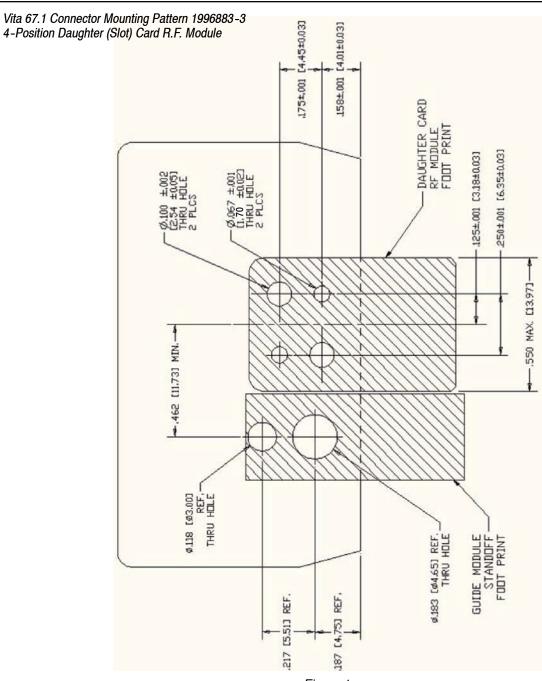

## 2. REVISION SUMMARY

· Initial release of document

Inches [Millimeters]

Figure 1

Vita 67.1 Connector Mounting Pattern 1996884-1 and 2101510-1, 4-Position Backplane R.F. Modules

Inches [Millimeters]

Figure 2