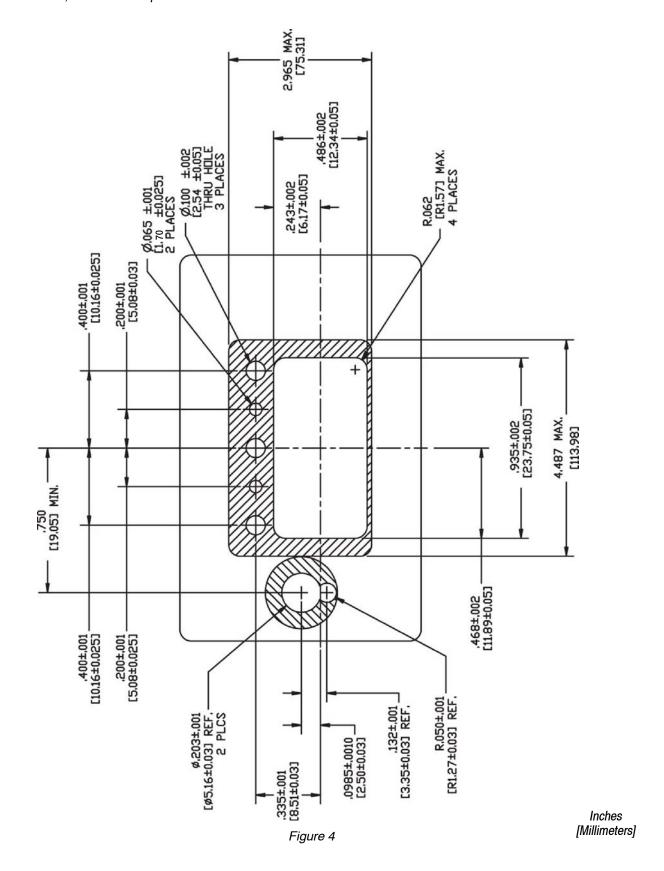

## 2. REVISION SUMMARY

· Initial release of document

Inches [Millimeters]

Figure 1

Vita 67.1 Connector Mounting Pattern 1996884-1 and 2101510-1, 4-Position Backplane R.F. Modules

Inches [Millimeters]

Figure 2

Vita 67.2 Connector Mounting Pattern 1996705-3 8-Position Daughter (Slot) Card R.F. Module

Figure 3

Vita 67.2 Connector Mounting Pattern 1996706-1 and 1996777-1, 8-Position Backplane R.F. Modules