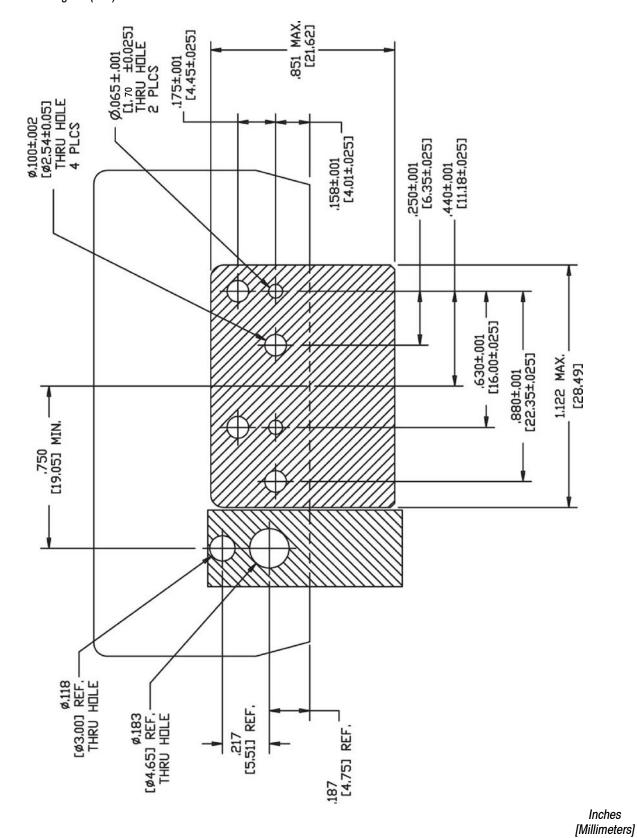

Vita 67.2 Connector Mounting Pattern 1996705-3 8-Position Daughter (Slot) Card R.F. Module

Figure 3

Vita 67.2 Connector Mounting Pattern 1996706-1 and 1996777-1, 8-Position Backplane R.F. Modules