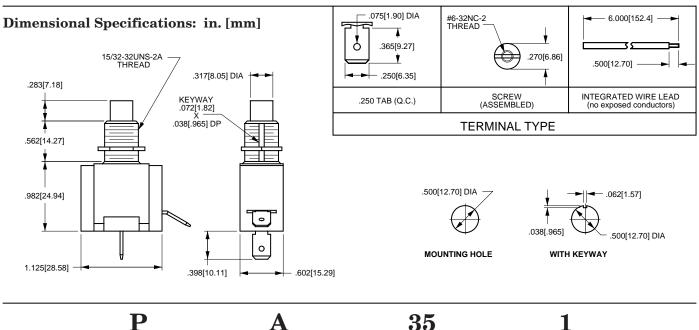

### **Specifications**

- Certifications\*: UL, CSA, TUV
- Dielectric Strength: 1,000 V (minimum)
- Insulation Resistance: 100 Megohms (minimum)
- Base Material: Phenolic
- Actuator Material: Brass/Nickel Plate
- Bracket Material: Plated Steel
- Bushing Material: Brass/Nickel Plate
- \* Due to ongoing technological advances, consult factory for certification specifics.

#### **TERMINATION**

- .250TAB (QC) SCREW TERM.
- 5 WIRE LEAD

NOTES: