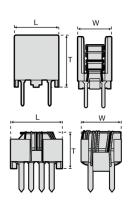

#### External Dimensions

| L | 13mm max   |
|---|------------|
| W | 14.5mm max |
| Т | 9.5mm max  |