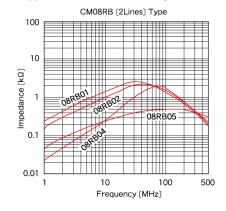

ics table

| External Dimensions            | 13(max) × 14.5(max)mm |
|--------------------------------|-----------------------|
| Impedance                      | 450Ω                  |
| Impedance Measuring Frequency  | 100MHz                |
| Inductance                     | 6.0 μH(- to -)        |
| Inductance Measuring Frequency | 1kHz                  |
| DC Resistance (max)            | 0.02Ω                 |
| Rated Current                  | 4A                    |
| Resistance                     | 100MΩ min.            |
| RoHS Compliance                | Yes                   |
| Soldering Method               | Wave                  |

#### External Dimensions

| L | 13mm max   |
|---|------------|
| W | 14.5mm max |
| Т | 9.5mm max  |

### ■ Typical Characteristics Fig.



2013.11.01