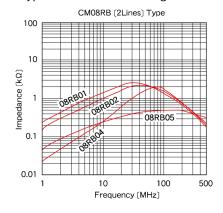

stics table

| External Dimensions            | 13(max) × 14.5(max)mm |
|--------------------------------|-----------------------|
| Impedance                      | 2000Ω                 |
| Impedance Measuring Frequency  | 70MHz                 |
| Inductance                     | 110 μH(- to -)        |
| Inductance Measuring Frequency | 1kHz                  |
| DC Resistance (max)            | 0.04Ω                 |
| Rated Current                  | ЗА                    |
| Resistance                     | 100MΩ min.            |
| RoHS Compliance                | Yes                   |
| Soldering Method               | Wave                  |

#### External Dimensions

| L | 13mm max   |
|---|------------|
| W | 14.5mm max |
| Т | 9.5mm max  |

### Typical Characteristics Fig.



2013.11.01