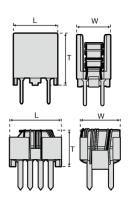

#### External Dimensions

| L | 13mm max   |
|---|------------|
| W | 14.5mm max |
| Т | 9.5mm max  |