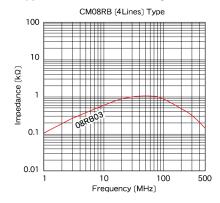

### Typical Characteristics Fig.

2013.11.01

#### Products characteristics table

| External Dimensions            | 13.5(max) × 12(max)mm |
|--------------------------------|-----------------------|
| Impedance                      | 1000Ω                 |
| Impedance Measuring Frequency  | 50MHz                 |
| Inductance                     | 15 μ H(- to -)        |
| Inductance Measuring Frequency | 1kHz                  |
| DC Resistance (max)            | 0.05Ω                 |
| Rated Current                  | 2A                    |
| Resistance                     | 100MΩ min.            |
| RoHS Compliance                | Yes                   |
| Soldering Method               | Wave                  |