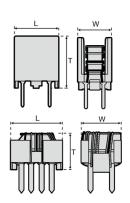

#### External Dimensions

| L | 13.5mm max |
|---|------------|
| W | 12mm max   |
| Т | 11.5mm max |