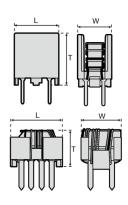

#### External Dimensions

| L | 13mm max   |
|---|------------|
| W | 14.5mm max |
| т | 9.5mm max  |