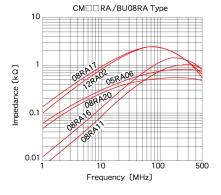

aging quantity (minimum)

Bulk 250pcs

#### Products characteristics table

| External Dimensions            | -(-) × 11(max)mm |
|--------------------------------|------------------|
| Impedance                      | 500Ω             |
| Impedance Measuring Frequency  | 200MHz           |
| Inductance                     | 6.0 μH(- to -)   |
| Inductance Measuring Frequency | 1kHz             |
| DC Resistance (max)            | 0.02Ω            |
| Rated Current                  | 5.5A             |
| Resistance                     | 100MΩ min.       |
| RoHS Compliance                | Yes              |
| Soldering Method               | Wave             |

#### External Dimensions

| L |          |
|---|----------|
| W | 11mm max |
| Т | 6mm max  |

### Typical Characteristics Fig.



2013.11.01