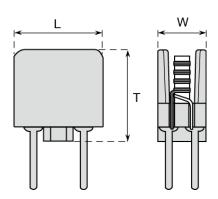

#### External Dimensions

| L | 9.5mm max |
|---|-----------|
| W | 10mm max  |
| Т | 5.5mm max |