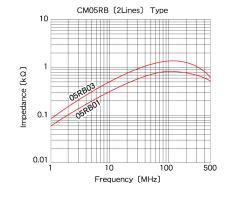

### Typical Characteristics Fig.

2013.11.01

#### ■ Products characteristics table

| External Dimensions            | 9.5(max) × 10(max)mm |
|--------------------------------|----------------------|
| Impedance                      | 1400Ω                |
| Impedance Measuring Frequency  | 100MHz               |
| Inductance                     | 15 μ H(- to -)       |
| Inductance Measuring Frequency | 1kHz                 |
| DC Resistance (max)            | 0.06Ω                |
| Rated Current                  | 1.5A                 |
| Resistance                     | 100MΩ min.           |
| RoHS Compliance                | Yes                  |
| Soldering Method               | Wave                 |