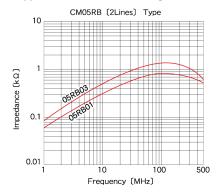

ucts characteristics table

| External Dimensions            | 9.5(max) × 10(max)mm |
|--------------------------------|----------------------|
| Impedance                      | 700Ω                 |
| Impedance Measuring Frequency  | 70MHz                |
| Inductance                     | 7.0 µH(- to -)       |
| Inductance Measuring Frequency | 1kHz                 |
| DC Resistance (max)            | 0.05Ω                |
| Rated Current                  | 2A                   |
| Resistance                     | 100MΩ min.           |
| RoHS Compliance                | Yes                  |
| Soldering Method               | Wave                 |

#### External Dimensions

| L | 9.5mm max |
|---|-----------|
| W | 10mm max  |
| Т | 5.5mm max |

### Typical Characteristics Fig.



2013.11.01