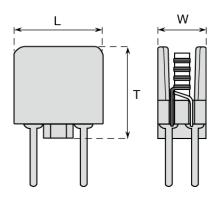

#### External Dimensions

| L | 9.5mm max |
|---|-----------|
| W | 10mm max  |
| Т | 5.5mm max |