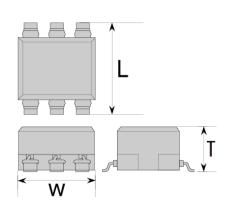

## External Dimensions

| L | 9mm ±0.5   |
|---|------------|
| W | 5.3mm ±0.2 |
| Т | 2.5mm ±0.3 |