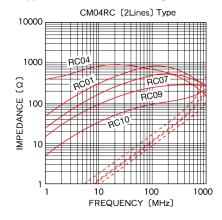

# CM04RC07T

#### Products characteristics table

| External Dimensions           | $9(\pm 0.5) \times 5.2(\pm 0.2)$ mm |
|-------------------------------|-------------------------------------|
| Impedance                     | 500Ω                                |
| Impedance Measuring Frequency | 160MHz                              |
| DC Resistance (max)           | 0.06Ω                               |
| Rated Current                 | 2.5A                                |
| Resistance                    | 100MΩ min.                          |
| RoHS Compliance               | Yes                                 |
| Halogen Free                  | Yes                                 |
| Soldering Method              | Reflow                              |

### Typical Characteristics Fig.

2013.12.08

The data is reference only. Electrical characteristics vary depending on environment or measurement condition. TAIYO YUDEN reserves the right to make change to the Date at any time without notice. Before making final selection, please check product specification.