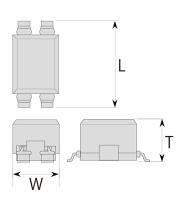

#### External Dimensions

| L | 9mm ±0.5   |
|---|------------|
| W | 5.2mm ±0.2 |
| Т | 4.4mm ±0.3 |