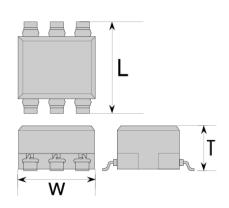

## External Dimensions

| L | 9mm ±0.5   |
|---|------------|
| W | 9.8mm ±0.2 |
| т | 4.1mm ±0.3 |