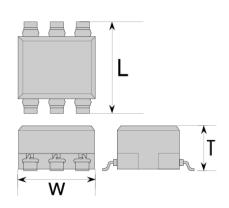

## External Dimensions

| L | 9mm ±0.5   |
|---|------------|
| W | 7.4mm ±0.2 |
| т | 4.3mm ±0.3 |