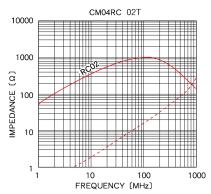

### Products characteristics table

| External Dimensions           | $9(\pm 0.5) \times 7.4(\pm 0.2)$ mm |
|-------------------------------|-------------------------------------|
| Impedance                     | 1000Ω                               |
| Impedance Measuring Frequency | 100MHz                              |
| DC Resistance (max)           | 0.18Ω                               |
| Rated Current                 | 0.5A                                |
| Resistance                    | 100MΩ min.                          |
| RoHS Compliance               | Yes                                 |
| Halogen Free                  | Yes                                 |
| Soldering Method              | Reflow                              |

## Typical Characteristics Fig.

The data is reference only. Electrical characteristics vary depending on environment or measurement condition. TAIYO YUDEN reserves the right to make change to the Date at any time without notice. Before making final selection, please check product specification. 2013.12.08