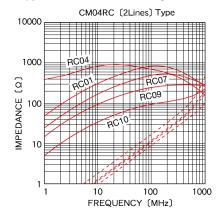

pm 0.2)$ mm |
|-------------------------------|-------------------------------------|
| Impedance                     | 800Ω                                |
| Impedance Measuring Frequency | 100MHz                              |
| DC Resistance (max)           | 0.06Ω                               |
| Rated Current                 | 1.5A                                |
| Resistance                    | 100MΩ min.                          |
| RoHS Compliance               | Yes                                 |
| Halogen Free                  | Yes                                 |
| Soldering Method              | Reflow                              |

#### External Dimensions

| L | 9mm ±0.5   |
|---|------------|
| W | 5.2mm ±0.2 |
| Т | 4.4mm ±0.3 |

### Typical Characteristics Fig.



2013.12.08