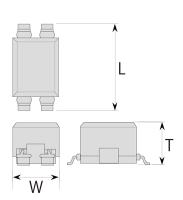

#### External Dimensions

| L | 9mm ±0.5   |
|---|------------|
| W | 5.2mm ±0.2 |
| Т | 4.4mm ±0.3 |