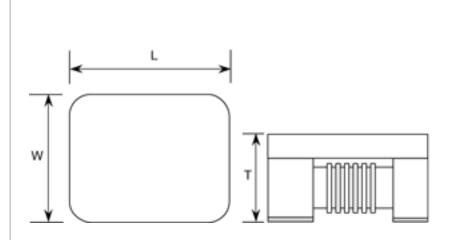

#### External Dimensions

| L | 1.2mm ±0.2 |
|---|------------|
| W | 1mm ±0.2   |
| Т | 0.9mm max  |