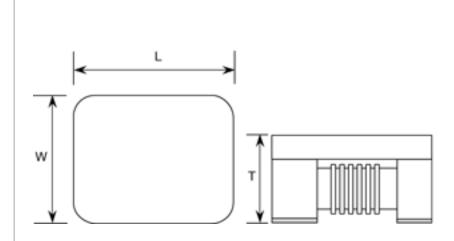

#### External Dimensions

| L | 1.2mm ±0.2 |
|---|------------|
| W | 1mm ±0.2   |
| Т | 0.9mm max  |