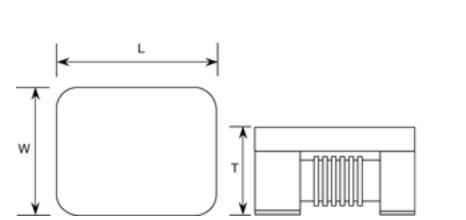

### External Dimensions

| L | 1.2mm ±0.2 |
|---|------------|
| W | 1mm ±0.2   |
| т | 0.9mm max  |