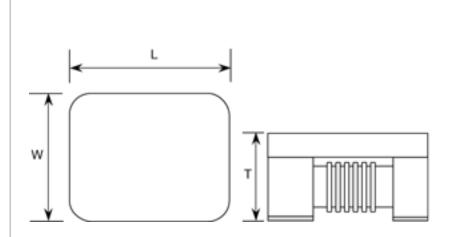

#### External Dimensions

| L | 1.2mm ±0.2 |
|---|------------|
| W | 1mm ±0.2   |
| Т | 0.9mm max  |