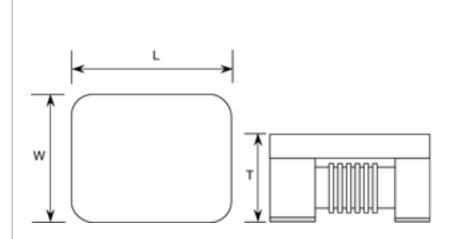

#### External Dimensions

| L | 1.2mm ±0.2 |
|---|------------|
| W | 1mm ±0.2   |
| Т | 0.9mm max  |