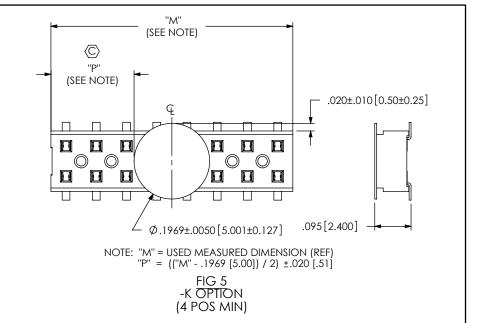

-A OPTION (MOLDED) (3 POS MIN)

\* = FOR -BE OPTION ONLY

## PROPRIETARY NOTE

THIS DOCUMENT CONTAINS INFORMATION CONFIDENTIAL AND PROPRIETARY TO SAMTEC, INC. AND SHALL NOT BE REPRODUCED OR TRANSFERRED TO OTHER DOCUMENTS OR DISCLOSED TO OTHERS OR USED FOR ANY PURPOSE OTHER THAN THAT WHICH IT WAS OBTAINED WITHOUT THE EXPRESSED WRITTEN CONSENT OF SAMTEC, INC.

DO NOT SCALE DRAWING

SHEET SCALE: 4:1



520 PARK EAST BLVD, NEW ALBANY, IN 47150 PHONE: 812-944-6733 FAX: 812-948-5047 e-Mail info@SAMTEC.com code 55322

DESCRIPTION:

2MM LOW PROFILE SOCKET STRIP

DWG. NO.

CLT-1XX-02-XX-D-XX

BY: BRATCHER 10/03/1994 | SHEET 2 OF 2