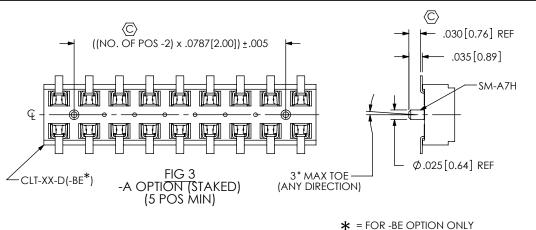

-A OPTION (MOLDED) (3 POS MIN)

\* = FOR -BE OPTION ONLY

## PROPRIETARY NOTE

THIS DOCUMENT CONTAINS INFORMATION CONFIDENTIAL AND PROPRIETARY TO SAMTEC, INC. AND SHALL NOT BE REPRODUCED OR TRANSFERRED TO OTHER DOCUMENTS OR DISCLOSED TO OTHERS OR USED FOR ANY PURPOSE OTHER THAN THAT WHICH IT WAS OBTAINED WITHOUT THE EXPRESSED WRITTEN CONSENT OF SAMTEC, INC.

DO NOT SCALE DRAWING

SHEET SCALE: 4:1



520 PARK EAST BLVD, NEW ALBANY, IN 47150 PHONE: 812-944-6733 FAX: 812-948-5047 e-Mail info@SAMTEC.com code 55322

DESCRIPTION:

2MM LOW PROFILE SOCKET STRIP

DWG. NO.

CLT-1XX-02-XX-D-XX

BY: BRATCHER 10/03/1994 | SHEET 2 OF 2