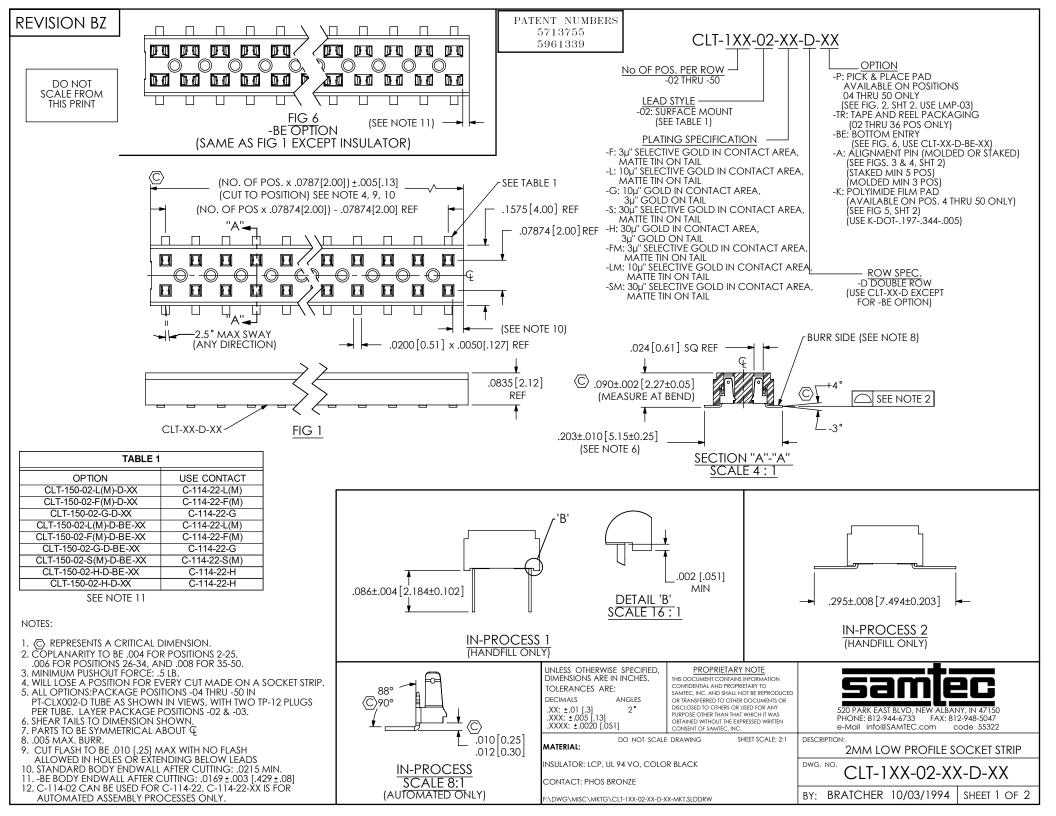

DO NOT SCALE DRAWING

SHEET SCALE: 4:1

520 PARK EAST BLVD, NEW ALBANY, IN 47150 PHONE: 812-944-6733 FAX: 812-948-5047 e-Mail info@SAMTEC.com code 55322

DESCRIPTION:

2MM LOW PROFILE SOCKET STRIP

DWG. NO.

CLT-1XX-02-XX-D-XX