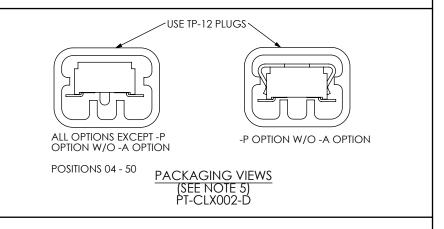

-A OPTION (MOLDED) (3 POS MIN)

\* = FOR -BE OPTION ONLY

## PROPRIETARY NOTE

THIS DOCUMENT CONTAINS INFORMATION CONFIDENTIAL AND PROPRIETARY TO SAMTEC, INC. AND SHALL NOT BE REPRODUCED OR TRANSFERRED TO OTHER DOCUMENTS OR DISCLOSED TO OTHERS OR USED FOR ANY PURPOSE OTHER THAN THAT WHICH IT WAS OBTAINED WITHOUT THE EXPRESSED WRITTEN CONSENT OF SAMTEC, INC.

DO NOT SCALE DRAWING

SHEET SCALE: 4:1



520 PARK EAST BLVD, NEW ALBANY, IN 47150 PHONE: 812-944-6733 FAX: 812-948-5047 e-Mail info@SAMTEC.com code 55322

DESCRIPTION:

2MM LOW PROFILE SOCKET STRIP

DWG. NO.

CLT-1XX-02-XX-D-XX

BY: BRATCHER 10/03/1994 | SHEET 2 OF 2