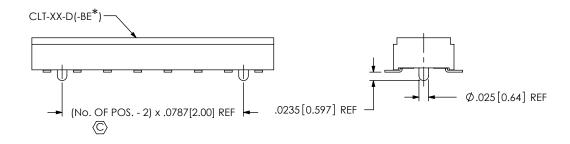

DO NOT SCALE DRAWING

SHEET SCALE: 4:1

520 PARK EAST BLVD, NEW ALBANY, IN 47150 PHONE: 812-944-6733 FAX: 812-948-5047 e-Mail info@SAMTEC.com code 55322

DESCRIPTION:

2MM LOW PROFILE SOCKET STRIP

DWG. NO.

CLT-1XX-02-XX-D-XX