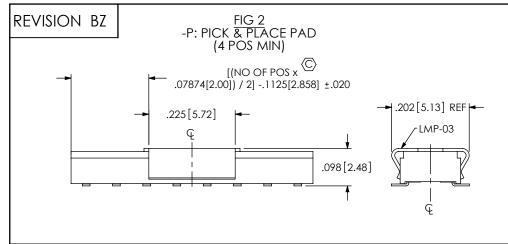

-A OPTION (MOLDED) (3 POS MIN)

\* = FOR -BE OPTION ONLY

## PROPRIETARY NOTE

THIS DOCUMENT CONTAINS INFORMATION CONFIDENTIAL AND PROPRIETARY TO SAMTEC, INC. AND SHALL NOT BE REPRODUCED OR TRANSFERRED TO OTHER DOCUMENTS OR DISCLOSED TO OTHERS OR USED FOR ANY PURPOSE OTHER THAN THAT WHICH IT WAS OBTAINED WITHOUT THE EXPRESSED WRITTEN CONSENT OF SAMTEC, INC.

DO NOT SCALE DRAWING

SHEET SCALE: 4:1



520 PARK EAST BLVD, NEW ALBANY, IN 47150 PHONE: 812-944-6733 FAX: 812-948-5047 e-Mail info@SAMTEC.com code 55322

DESCRIPTION:

2MM LOW PROFILE SOCKET STRIP

DWG. NO.

CLT-1XX-02-XX-D-XX

BY: BRATCHER 10/03/1994 | SHEET 2 OF 2