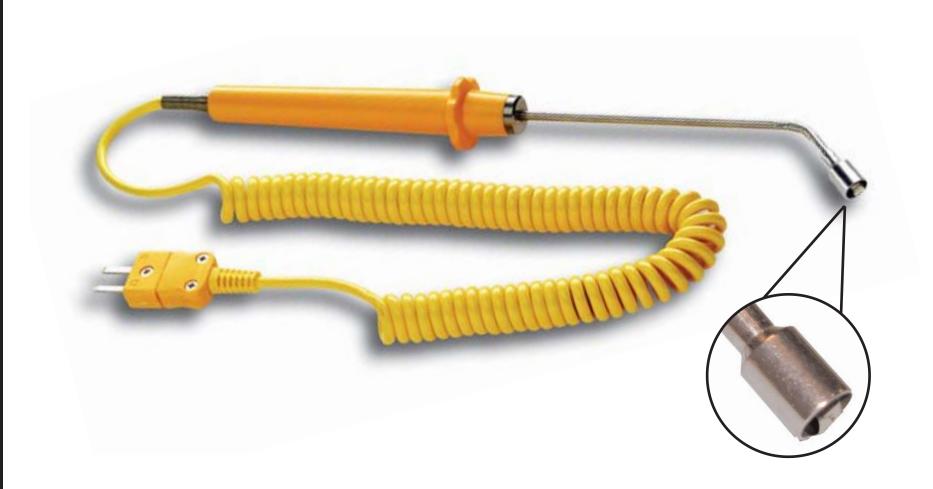

## **CK17M** Contact surface probe, 45 degree angle

Copyright © 2007 Test Products International, Inc.

7 pi

| <b>Application</b><br>Contact temperatures on flat<br>and uneven high temperature | <b>Range°F°C</b><br>-40° to 950°F<br>-40° to 510°C | <b>Probe tip</b><br>32 | <b>Dimensions</b><br>Stem Length: 4" (102mm)<br>w/45° bend | Insulation Material<br>Polyurethane |
|-----------------------------------------------------------------------------------|----------------------------------------------------|------------------------|------------------------------------------------------------|-------------------------------------|
| surfaces                                                                          | -40 10 510 0                                       |                        | Diameter: 0.3" (7.5mm)<br>Lead Length: 39.4" (1M)          |                                     |