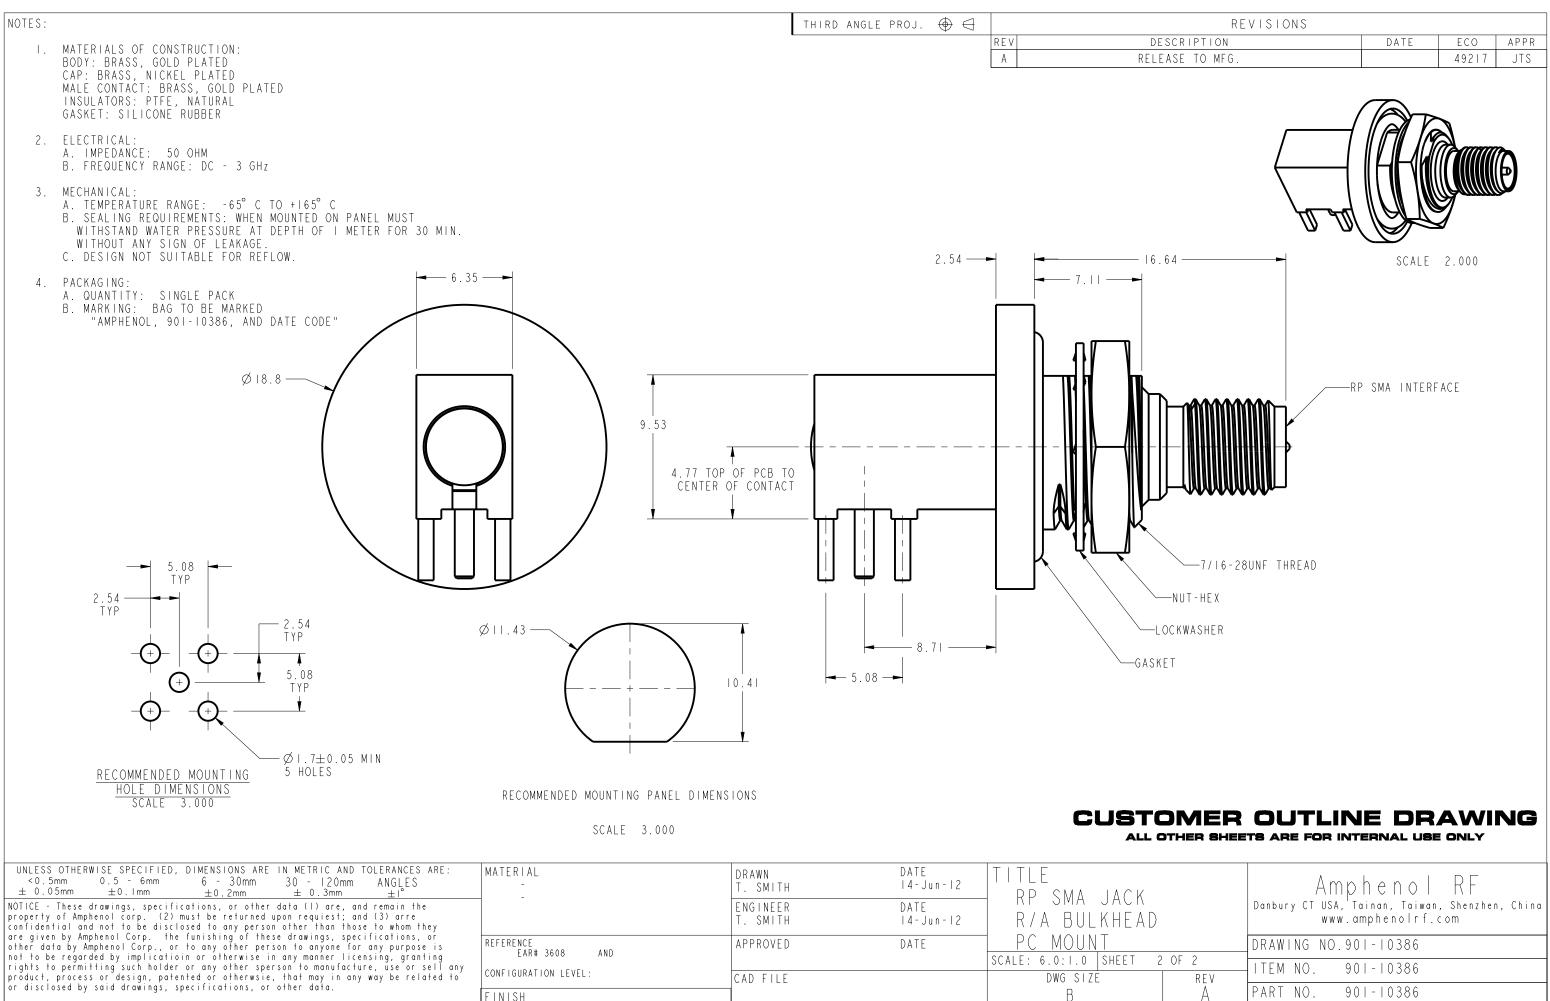

| UNLESS OTHERWISE SPECIFIED, DIMENSIONS ARE IN METRIC AND TOLERANCES ARE:<br><0.5mm 0.5 - 6mm 6 - 30mm 30 - 120mm ANGLES<br>±0.05mm ±0.1mm ±0.2mm ± 0.3mm ±1°                                                                                                                                                                                                                                                                                                                                                                                                                                                                                                                                                                                                    | MATERIAL                                           | DRAWN<br>T. SMITH    | DATE<br> 4-Jun- 2 | TITLE<br>– RP SMA JACK             |      |
|-----------------------------------------------------------------------------------------------------------------------------------------------------------------------------------------------------------------------------------------------------------------------------------------------------------------------------------------------------------------------------------------------------------------------------------------------------------------------------------------------------------------------------------------------------------------------------------------------------------------------------------------------------------------------------------------------------------------------------------------------------------------|----------------------------------------------------|----------------------|-------------------|------------------------------------|------|
| NOTICE - These drawings, specifications, or other data (1) are, and remain the<br>property of Amphenol corp. (2) must be returned upon requiest; and (3) arre<br>confidential and not to be disclosed to any person other than those to whom they<br>are given by Amphenol Corp. the funishing of these drawings, specifications, or<br>other data by Amphenol Corp., or to any other person to anyone for any purpose is<br>not to be regarded by implication or otherwise in any manner licensing, granting<br>rights to permitting such holder or any other sperson to manufacture, use or sell any<br>product, process or design, patented or otherwise, that may in any way be related to<br>or disclosed by said drawings, specifications, or other data. | ]                                                  | ENGINEER<br>T. SMITH | DATE<br> 4-Jun- 2 | R/A BULKHEAD                       |      |
|                                                                                                                                                                                                                                                                                                                                                                                                                                                                                                                                                                                                                                                                                                                                                                 | REFERENCE<br>EAR# 3608 AND<br>CONFIGURATION LEVEL: | APPROVED             | DATE              | PC MOUNT<br>SCALE: 6.0:1.0 SHEET 2 | OF 2 |
|                                                                                                                                                                                                                                                                                                                                                                                                                                                                                                                                                                                                                                                                                                                                                                 |                                                    | CAD FILE             |                   | DWG SIZE                           |      |
|                                                                                                                                                                                                                                                                                                                                                                                                                                                                                                                                                                                                                                                                                                                                                                 | FINISH                                             |                      |                   | В                                  |      |