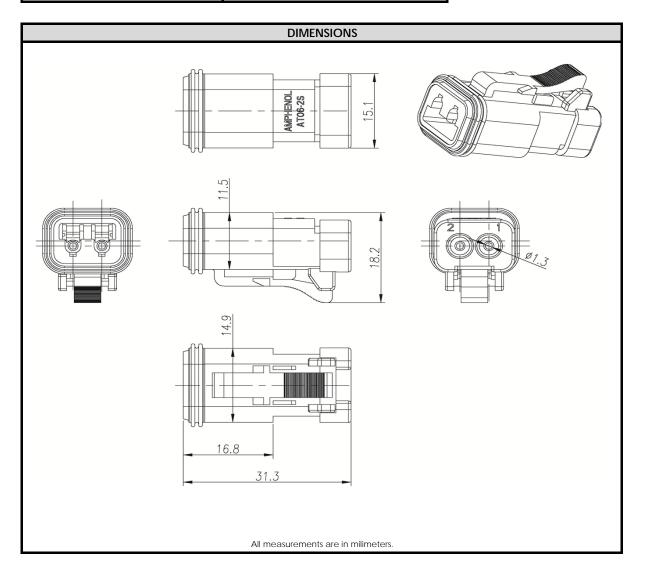

| CONFIGURATION        | PART NUMBER  |
|----------------------|--------------|
| Plug, 2 Way, End Cap | AT06-2S-EC01 |

| NOTES:                |                                              |
|-----------------------|----------------------------------------------|
| CONTACT SIZE          | 16                                           |
| WIRE RANGE            | 14 - 20 AWG [2.0 - 0.5]                      |
| INSULATION O.D. (MAX) | .145" [3.68mm]                               |
| INSULATION O.D. (MIN) | .088" [2.24mm]                               |
| HOUSING COLOR         | GREY                                         |
| MATING CONNECTOR:     | AT04-2P                                      |
| REQUIRED WEDGE        | AW2S                                         |
| REV: NC               | UNCONTROLLED DOCUMENT                        |
| DATE 16-SEPT-2011     | INFORMATION SUBJECT TO CHANGE WITHOUT NOTICE |