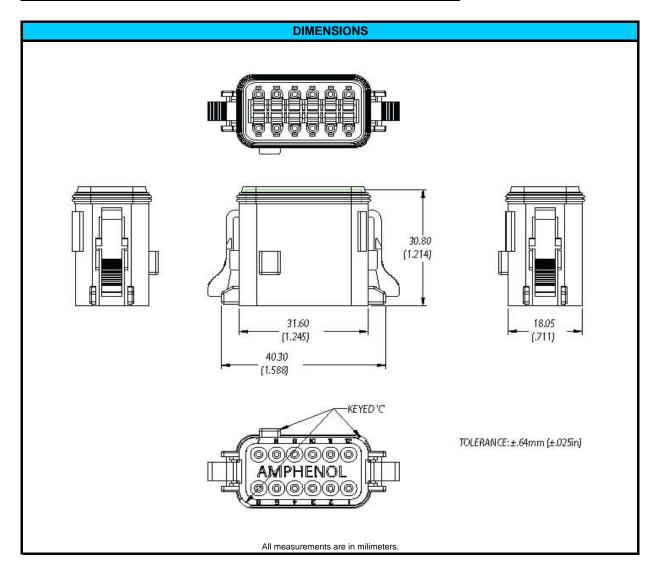

| CONFIGURATION       | PART NUMBER |
|---------------------|-------------|
| Plug, 12 Way, Key C | AT06-12SC   |

| NOTES:                |                                              |
|-----------------------|----------------------------------------------|
| CONTACT SIZE          | 16                                           |
| WIRE RANGE            | 14 - 20 AWG [2.0 - 0.5]                      |
| INSULATION O.D. (MAX) | .145" [3.68mm]                               |
| INSULATION O.D. (MIN) | .088" [2.24mm]                               |
| HOUSING COLOR         | GREEN                                        |
| MATING CONNECTOR:     | AT04-12PC                                    |
| REQUIRED WEDGE        | AW12S (sold seperately)                      |
| REV: NC               | UNCONTROLLED DOCUMENT                        |
| DATE 3-NOV-2009       | INFORMATION SUBJECT TO CHANGE WITHOUT NOTICE |