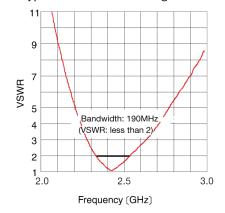

#### Products characteristics table

| Temperature Range          | -20 to +80℃  |
|----------------------------|--------------|
| Frequency bandwidth        | 2400-2500MHz |
| Peak Gain (Typical)        | +1.9dBi      |
| Average Gain at OMNI plane | OdBi         |
| Efficiency (Typical)       | -1.3dB (73%) |
| V.S.W.R.                   | 3            |
| RoHS Compliance            | Yes          |
| Halogen Free               | Yes          |
| Soldering Method           | Reflow       |

### Typical Characteristics Fig.

2013.10.29