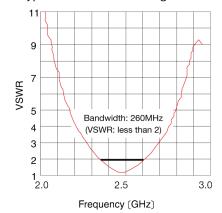

oth / W-LAN / ZigBee, 2×1.25×0.85mm
- Lifecycle Stage
  Mass Production
- Standard packaging quantity (minimum)
   Taping Embossed 4,000pcs

#### Products characteristics table

| Temperature Range          | -20 to +80℃  |
|----------------------------|--------------|
| Frequency bandwidth        | 2400-2500MHz |
| Peak Gain (Typical)        | +0.9dBi      |
| Average Gain at OMNI plane | -0.9dBi      |
| Efficiency (Typical)       | -1.8dB (66%) |
| V.S.W.R.                   | 3            |
| RoHS Compliance            | Yes          |
| Halogen Free               | Yes          |
| Soldering Method           | Reflow       |

#### External Dimensions

| L | 2mm +0.3:-0.1    |
|---|------------------|
| W | 1.25mm +0.2:-0.2 |
| Т | 0.85mm +0.2:-0.2 |

### Typical Characteristics Fig.



2013.11.15