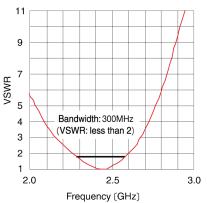

#### Products characteristics table

| Temperature Range          | -20 to +80°C |
|----------------------------|--------------|
| Frequency bandwidth        | 2400-2500MHz |
| Peak Gain (Typical)        | +1.7dBi      |
| Average Gain at OMNI plane | +0.4dBi      |
| Efficiency (Typical)       | -1.3dB (75%) |
| V.S.W.R.                   | 3            |
| RoHS Compliance            | Yes          |
| Halogen Free               | Yes          |
| Soldering Method           | Reflow       |

### Typical Characteristics Fig.

The data is reference only. Electrical characteristics vary depending on environment or measurement condition. TAIYO YUDEN reserves the right to make change to the Date at any time without notice. Before making final selection, please check product specification. 2013.11.29