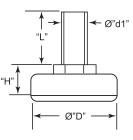

## **AFE**

AFE
Nylon Based with Hex Adjustable
Leveling Feet

- Integral hexagonal nut allows adjustment under load
   Nylon base provides a smooth non-abrasive surface

| Material: Nylon Base, Low-Carbon Steel Stud with Zinc-Plated Finish and Nickel-Plated Shell Color: Natural Base with Nickel-Plated Shell |               |               |            |                     |                  |
|------------------------------------------------------------------------------------------------------------------------------------------|---------------|---------------|------------|---------------------|------------------|
| Part No.                                                                                                                                 | "D"<br>Base Ø | "H"<br>Height | "L"        | "d1" Thread<br>Size | Standard<br>Pack |
| AFE1010A                                                                                                                                 | 1.375         | .70 (17.8)    | 1.0 (25.4) | 3/8-16              | 200              |
| AFE1015A                                                                                                                                 | (34.9)        |               | 2.0 (50.8) |                     | 180              |