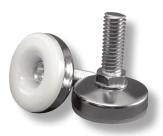

## **AFE**

AFE
Nylon Based with Hex Adjustable
Leveling Feet

- Integral hexagonal nut allows adjustment under load
   Nylon base provides a smooth non-abrasive surface

| Material: Nylon Base, Low-Carbon Steel Stud with Zinc-Plated Finish and Nickel-Plated Shell Color: Natural Base with Nickel-Plated Shell |               |               |            |                     |                  |
|------------------------------------------------------------------------------------------------------------------------------------------|---------------|---------------|------------|---------------------|------------------|
| Part No.                                                                                                                                 | "D"<br>Base Ø | "H"<br>Height | "L"        | "d1" Thread<br>Size | Standard<br>Pack |
| AFE1010A                                                                                                                                 | 1.375         | .70 (17.8)    | 1.0 (25.4) | 3/8-16              | 200              |
| AFE1015A                                                                                                                                 | (34.9)        |               | 2.0 (50.8) |                     | 180              |