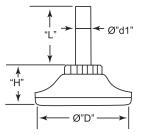

## AFD Nylon Based with Hex Adjustable Leveling Feet

- Integral hexagonal nut allows adjustment under load
  Nylon base provides a smooth non-abrasive surface
  Attractive nickel finish

| Material: Nylon Base, Low-Carbon Steel Stud with Zinc-Plated Finish and<br>Nickel-Plated Shell<br>Color: Natural Base with Nickel-Plated Shell |             |             |           |                     |                  |
|------------------------------------------------------------------------------------------------------------------------------------------------|-------------|-------------|-----------|---------------------|------------------|
| Part No.                                                                                                                                       | "D" Base Ø  | "H" Height  | "L"       | "d1" Thread<br>Size | Standard<br>Pack |
| AFD1010A                                                                                                                                       | 1.30 (33)   | .625 (15.9) | 15.88 (1) |                     | 300              |
| AFD1020A                                                                                                                                       | 1.75 (44.5) | .688 (17.5) | 15.88 (1) | 3/8-16              | 300              |
| AFD1025A                                                                                                                                       |             |             | 17.46 (2) |                     | 280              |