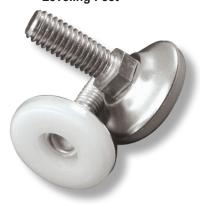

## AFD Nylon Based with Hex Adjustable Leveling Feet

- Integral hexagonal nut allows adjustment under load
  Nylon base provides a smooth non-abrasive surface
  Attractive nickel finish

| Material: Nylon Base, Low-Carbon Steel Stud with Zinc-Plated Finish and<br>Nickel-Plated Shell<br>Color: Natural Base with Nickel-Plated Shell |             |             |           |                     |                  |
|------------------------------------------------------------------------------------------------------------------------------------------------|-------------|-------------|-----------|---------------------|------------------|
| Part No.                                                                                                                                       | "D" Base Ø  | "H" Height  | "L"       | "d1" Thread<br>Size | Standard<br>Pack |
| AFD1010A                                                                                                                                       | 1.30 (33)   | .625 (15.9) | 15.88 (1) |                     | 300              |
| AFD1020A                                                                                                                                       | 1.75 (44.5) | .688 (17.5) | 15.88 (1) | 3/8-16              | 300              |
| AFD1025A                                                                                                                                       |             |             | 17.46 (2) |                     | 280              |