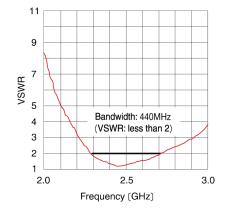

#### Products characteristics table

| Temperature Range          | -20 to +80℃  |
|----------------------------|--------------|
| Frequency bandwidth        | 2400-2500MHz |
| Peak Gain (Typical)        | +1.6dBi      |
| Average Gain at OMNI plane | OdBi         |
| Efficiency (Typical)       | -1.5dB (70%) |
| V.S.W.R.                   | 3            |
| RoHS Compliance            | Yes          |
| Halogen Free               | Yes          |
| Soldering Method           | Reflow       |

### Typical Characteristics Fig.

2013.11.29