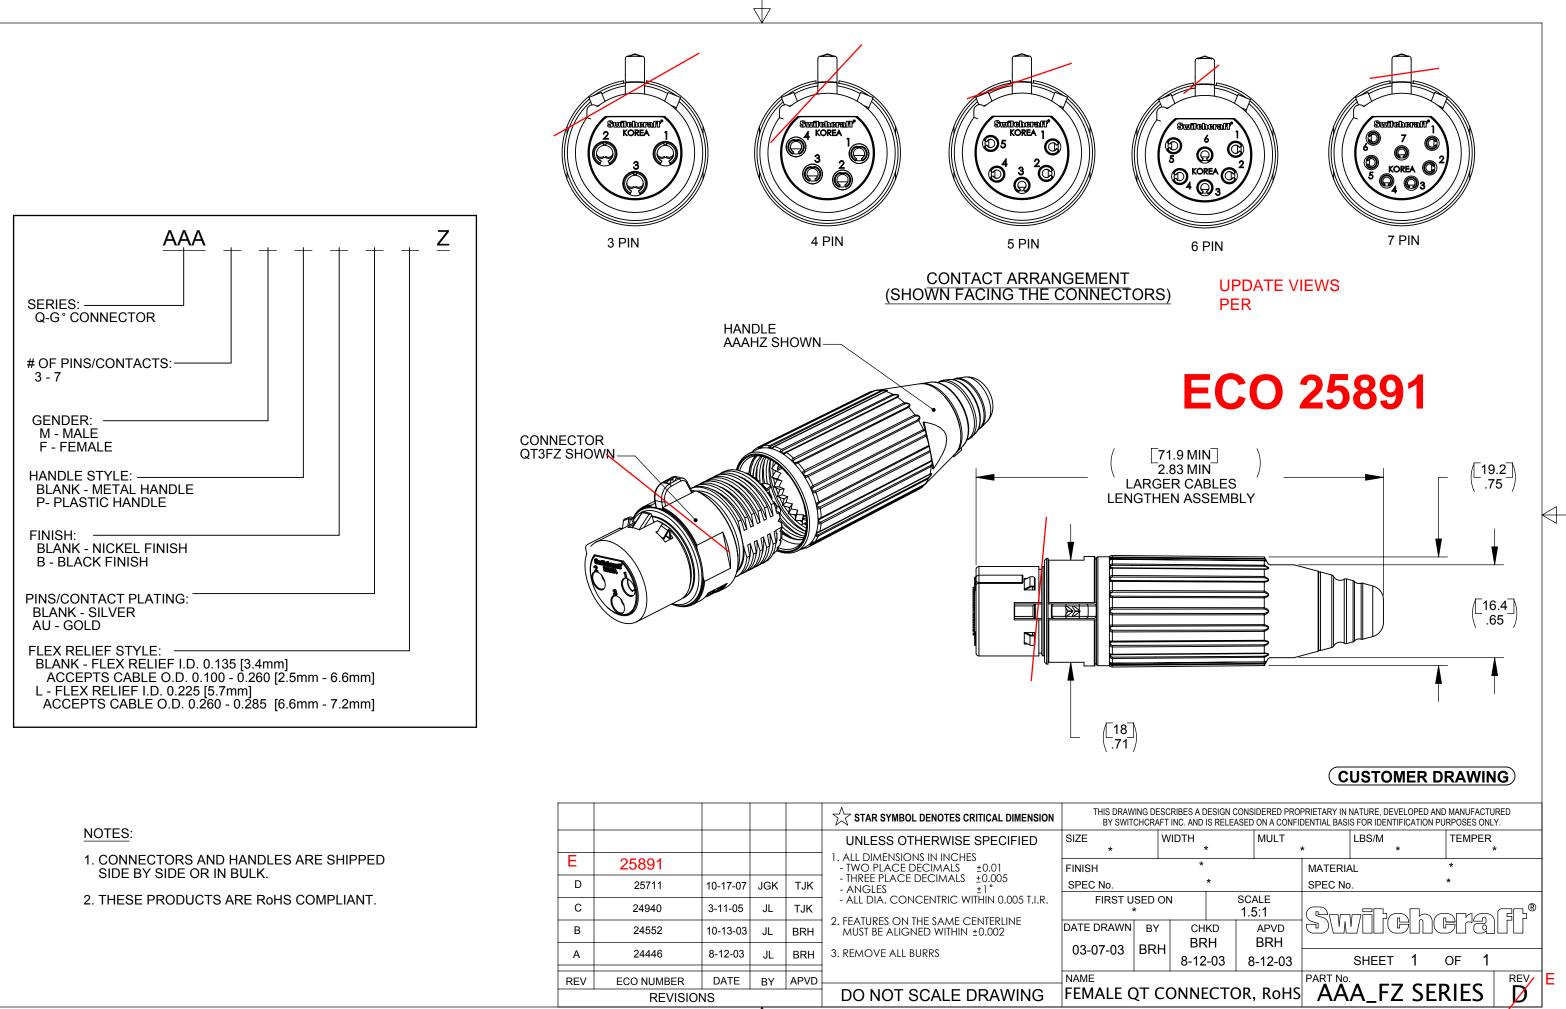

|                                                         |           |            |          |     |                      | $\stackrel{\wedge}{\searrow}$ star symbol denotes critical dimension                                                                                    | THIS DRAWING DESCRIBES A DESIGN<br>BY SWITCHCRAFT INC. AND IS REL |     |                |
|---------------------------------------------------------|-----------|------------|----------|-----|----------------------|---------------------------------------------------------------------------------------------------------------------------------------------------------|-------------------------------------------------------------------|-----|----------------|
| D HANDLES ARE SHIPPED<br>N BULK.<br>ARE RoHS COMPLIANT. |           |            |          |     |                      | 1. ALL DIMENSIONS IN INCHES<br>- TWO PLACE DECIMALS ±0.01<br>- THREE PLACE DECIMALS ±0.005<br>- ANGLES ±1°<br>- ALL DIA. CONCENTRIC WITHIN 0.005 T.I.R. | SIZE                                                              | WID | TH *           |
|                                                         | Е         | 25891      |          |     |                      |                                                                                                                                                         | FINISH                                                            |     | *              |
|                                                         | D         | 25711      | 10-17-07 | JGK | TJK                  |                                                                                                                                                         | SPEC No.                                                          |     | *              |
|                                                         | С         | 24940      | 3-11-05  | JL  | TJK                  |                                                                                                                                                         | FIRST USED ON *                                                   |     |                |
|                                                         | В         | 24552      | 10-13-03 | JL  | BRH                  |                                                                                                                                                         | DATE DRAWN                                                        | BY  | CHKD           |
|                                                         | А         | 24446      | 8-12-03  | JL  | BRH                  |                                                                                                                                                         | 03-07-03                                                          | BRH | BRH<br>8-12-03 |
|                                                         | REV       | ECO NUMBER | DATE     | BY  | APVD                 |                                                                                                                                                         | NAME                                                              |     |                |
|                                                         | REVISIONS |            |          |     | DO NOT SCALE DRAWING | FEMALE QT CONNECT                                                                                                                                       |                                                                   |     |                |
| SolidWorks CAD File B                                   |           |            |          |     |                      |                                                                                                                                                         |                                                                   |     |                |