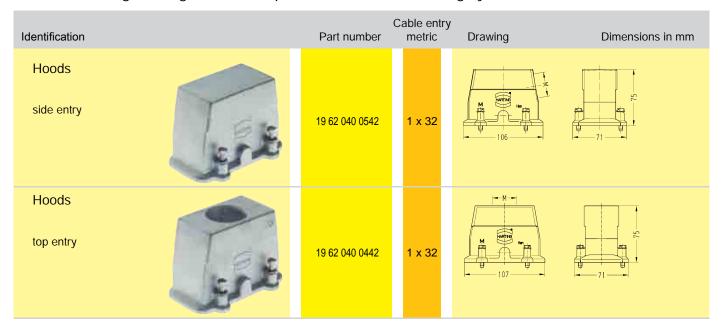

## Hoods/Housings for higher EMC requirements / Screw locking system



## Hoods/Housings for higher EMC requirements / Screw locking system

| 5                           | 1 |                |                    |                                            |                          |                       |
|-----------------------------|---|----------------|--------------------|--------------------------------------------|--------------------------|-----------------------|
| Identification              |   | Part number    | Cable entry metric | Drawing                                    | Dimensions in mm         |                       |
| Housings, bulkhead mounting |   | 09 62 040 0301 |                    | 113<br>04,4<br>103<br>103<br>Panel cut out | 2                        |                       |
|                             |   |