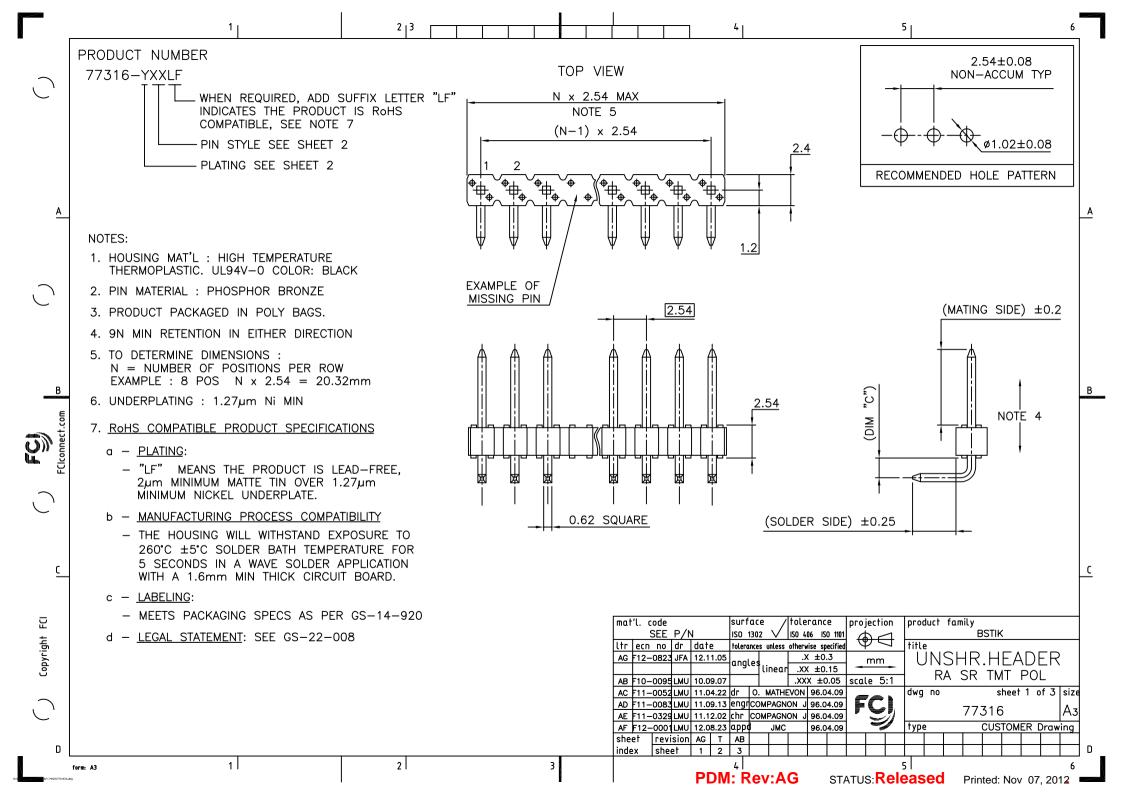

| Г<br>Г                     |                 |              | 1                           |                        | 2 3       |                                                                                           | 6        |  |
|----------------------------|-----------------|--------------|-----------------------------|------------------------|-----------|-------------------------------------------------------------------------------------------|----------|--|
| $\bigcirc$                 | PIN<br>STYLE    |              | PRODUCT DEFINITION          |                        |           | TOP VIEW OF HEADER                                                                        |          |  |
|                            |                 | NB OF<br>POS | "MATING SIDE"<br>±0.2