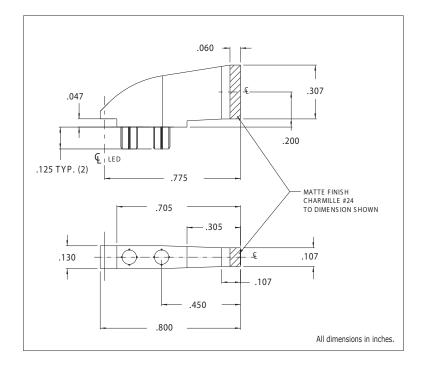

## 7610D2 Series 2.5 x 7.5 Bright★Pipes<sup>™</sup> Optical Lightpipes Description and Features

- Precision engineered with *ray tracing* for bright, optically precise even indication and attractive appearance.
- ESD protection from circuitry for exceptional reliability.
- Optimized for use with Bright ★ Chips<sup>™</sup> SMT LEDs.
- High contrast and wide viewing angle for greater visibility.
- Available in a variety of colors for added contrast and aesthetics.
- Parts inserted after reflow to permit LED pad inspection before assembly.
- Low profile for height constrained applications.
- Large 2.5 x 7.5 mm surface provides high visibility.
- Ideal for bar graph displays.
- 7610D2 is designed for use with 7012X Series Bright Chip LEDs.