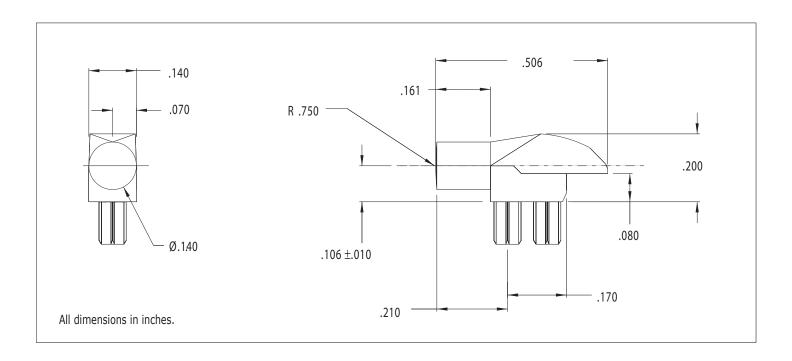

## **7513D2-S Series Bright**★**Pipes**<sup>TM</sup> **Optical Lightpipes**

## **Description and Features**



- Precision engineered with *ray tracing* for bright, optically precise even indication and attractive appearance.
- ESD protection from circuitry for exceptional reliability.
- Optimized for use with Bright★Chips™ SMT LEDs.
- High contrast and wide viewing angle for greater visibility.
- Available in a variety of colors for added contrast and aesthetics.
- Parts inserted after reflow to permit LED pad inspection before assembly.
- · Low profile for height constrained applications.
- · Large lens provides high visibility.
- 7513D2-S is designed for use with 67-21 and 67-22 Series Bright Chip LEDs.

Refer to "Mounting Hole Pattern 3.pdf"