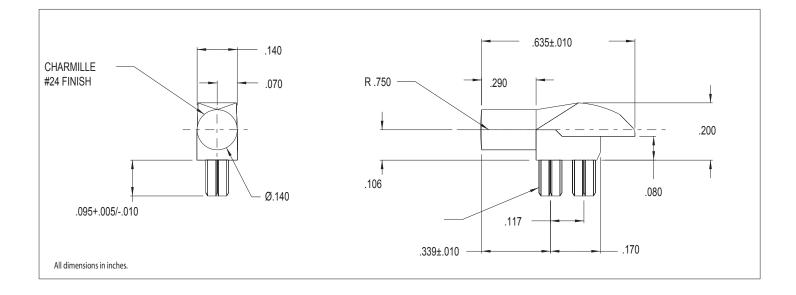

## 7513D2-L Series Bright★Pipes<sup>™</sup> Optical Lightpipes Description and Features

- •Precision engineered with *ray tracing* for bright, optically precise even indication and attractive appearance.
- •ESD protection from circuitry for exceptional reliability.
- •Optimized for use with Bright★Chips<sup>™</sup> SMT LEDs.
- •High contrast and wide viewing angle for greater visibility.
- •Available in a variety of colors for added contrast and aesthetics.
- •Parts inserted after reflow to permit LED pad inspection before assembly.
- •Compliance to UL94V-O
- •Low profile for height constrained applications.
- •Large lens provides high visibility.
- •7513D2 is designed for use with 67-21 and 67-22 Series Bright Chip LEDs.